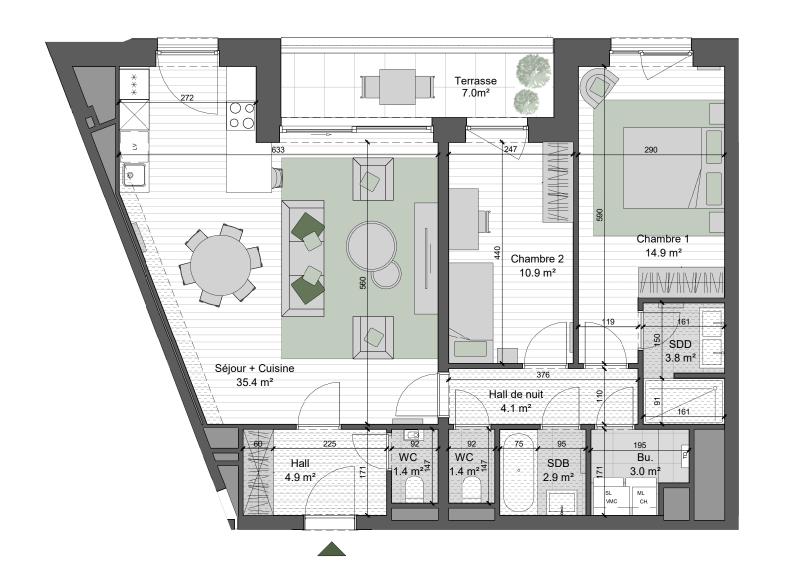

## MATERIALS EXTERIOR FLOORING TILED FLOOR TILED FLOOR GRAVELS

SUSPENDED CEILING PROPERTY LIMITS

SCALE 1:75

4 m

- Measurements are given on a gross basis, without finishing work. Some measurements and drawings can be subject to changes during construction.
- -Each difference being more or less and within acceptable tolerances, will mean a loss of profit to the buyer without price adjustments.
- -Changes may be made to this plan according to the realization requirements.
- -The furniture and the flooring layout are given only as an example.
- -Full information about the radiators, electrical and ventilation equipment will be provided during construction.
- -The measurements of the radiators and the location of the false ceilings are given only as an example.
- -The kitchen layout and technical equipment sizes are provided for information only and are not contractual. Specific documents can be provided during construction