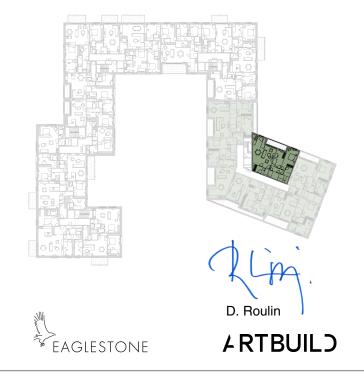

## MATERIALS EXTERIOR FLOORING TILED FLOOR TILED FLOOR GRAVELS

SUSPENDED CEILING PROPERTY LIMITS

SCALE 1:75

4 m

- Measurements are given on a gross basis, without finishing work. Some measurements and drawings can be subject to changes during construction.
- -Each difference being more or less and within acceptable tolerances, will mean a loss of profit to the buyer without price adjustments.
- -Changes may be made to this plan according to the realization requirements.
- -The furniture and the flooring layout are given only as an example.
- -Full information about the radiators, electrical and ventilation equipment will be provided during construction.
- -The measurements of the radiators and the location of the false ceilings are given only as an example.
- -The kitchen layout and technical equipment sizes are provided for information only and are not contractual. Specific documents can be provided during construction

## SITUATION